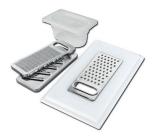

Stainless steel plate rack

White basket 8612 100

**White bowl** 8153 100

Graters kit with ring-holder and food collection tray

8159 101

\* only in combination with the accessory 8644 101