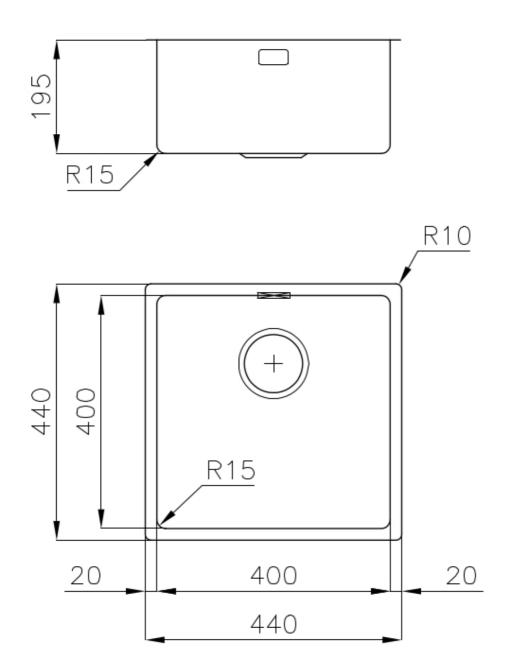

#### **DETAILS**

| Gold                                                            |
|-----------------------------------------------------------------|
| Undermount                                                      |
| PVD                                                             |
| AISI 304 stainless steel                                        |
| Vintage                                                         |
| 45 cm                                                           |
| 440x440 mm                                                      |
| Fixing hooks, gasket, drain, overflow and siphon, boxed packing |
| No standard holes                                               |
|                                                                 |

| Built-in hole             | View technical data sheet                                                                                                                                                                                                                                                                                                                    |
|---------------------------|----------------------------------------------------------------------------------------------------------------------------------------------------------------------------------------------------------------------------------------------------------------------------------------------------------------------------------------------|
| Drainer                   | No                                                                                                                                                                                                                                                                                                                                           |
| Width                     | 44 cm                                                                                                                                                                                                                                                                                                                                        |
| Bowl dimension            | 400 x 400 mm                                                                                                                                                                                                                                                                                                                                 |
| Number of bowls           | 1 bowl                                                                                                                                                                                                                                                                                                                                       |
| Waste fitting             | 3,5" drain                                                                                                                                                                                                                                                                                                                                   |
| FEATURES                  |                                                                                                                                                                                                                                                                                                                                              |
| VINTAGE PVD               | The prestigious PVD finish combines with the care for detail of the Vintage finish, to create a combination of unique elegance.                                                                                                                                                                                                              |
| Gold                      | The Gold finish is obtained by treating the steel with a physical process called PVD (Physical Vacuum Deposition) which deposits particles of noble metals on the surface. The result is a unique and refined aesthetic effect, and an improvement in the mechanical properties of the steel that is more resistant to shocks and scratches. |
| Basket 3,5" waste fitting | The drain is equipped with a large 3.5" drain, with the practical basket cap that prevents the discharge of solid parts.                                                                                                                                                                                                                     |
| High thickness            | Imm thick steel. A significant thickness, which guarantees the maximum sturdiness and durability.                                                                                                                                                                                                                                            |
| Perimetral overflow       | The overflow is always a security on the Foster sinks that prevents the overflow of water in case of oversights. The perimeter drain solution improves aesthetics thanks to its square and essential shape.                                                                                                                                  |
| Small radius              | Bowls with squared shapes with a modern design and an increased capacity, for a minimal aesthetics connected with an extreme practicity.                                                                                                                                                                                                     |

### **TECHNICAL DATA**

Cut out size Dimensioni per foratura top