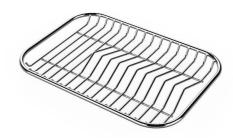

Stainless steel plate rack

White basket 8612 100

**White bowl** 8153 100

Graters kit with ring-holder and food collection tray

8159 101

\* only in combination with the accessory 8644 101

#### Stainless steel plate rack

8100 201