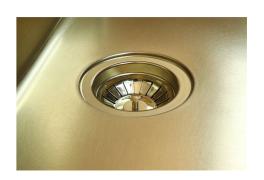

| Built-in hole             | View technical data sheet                                                                                                                                                                                                                                                                                                                    |
|---------------------------|----------------------------------------------------------------------------------------------------------------------------------------------------------------------------------------------------------------------------------------------------------------------------------------------------------------------------------------------|
| Drainer                   | No                                                                                                                                                                                                                                                                                                                                           |
| Width                     | 44 cm                                                                                                                                                                                                                                                                                                                                        |
| Bowl dimension            | 400 x 400 mm                                                                                                                                                                                                                                                                                                                                 |
| Number of bowls           | 1 bowl                                                                                                                                                                                                                                                                                                                                       |
| Waste fitting             | 3,5" drain                                                                                                                                                                                                                                                                                                                                   |
| FEATURES                  |                                                                                                                                                                                                                                                                                                                                              |
| VINTAGE PVD               | The prestigious PVD finish combines with the care for detail of the Vintage finish, to create a combination of unique elegance.                                                                                                                                                                                                              |
| Gold                      | The Gold finish is obtained by treating the steel with a physical process called PVD (Physical Vacuum Deposition) which deposits particles of noble metals on the surface. The result is a unique and refined aesthetic effect, and an improvement in the mechanical properties of the steel that is more resistant to shocks and scratches. |
| Basket 3,5" waste fitting | The drain is equipped with a large 3.5" drain, with the practical basket cap that prevents the discharge of solid parts.                                                                                                                                                                                                                     |
| High thickness            | Imm thick steel. A significant thickness, which guarantees the maximum sturdiness and durability.                                                                                                                                                                                                                                            |
| Perimetral overflow       | The overflow is always a security on the Foster sinks that prevents the overflow of water in case of oversights. The perimeter drain solution improves aesthetics thanks to its square and essential shape.                                                                                                                                  |
| Small radius              | Bowls with squared shapes with a modern design and an increased capacity, for a minimal aesthetics connected with an extreme practicity.                                                                                                                                                                                                     |