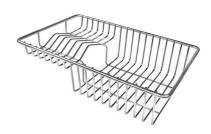

#### **OPTIONAL ACCESSORIES**

Cestello inox 8612 000

Glass chopping board 8631 300

HPDE Chopping board 8657 001

HPDE Twin chopping board 8644 101

Stainless steel plate rack 8100 154

8100 303 \* only in combination with the accessory 8644 101