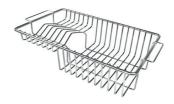

#### **OPTIONAL ACCESSORIES**

Cestello inox 8612 000

Glass chopping board 8631 300

HPDE Chopping board 8657 001

HPDE Twin chopping board 8644 101

Stainless steel plate rack 8100 154

8100 303 \* only in combination with the accessory 8644 101

Stainless steel plate rack

White basket 8612 100

**White bowl** 8153 100

Graters kit with ring-holder and food collection tray

8159 101

\* only in combination with the accessory 8644 101

#### Stainless steel plate rack

8100 201