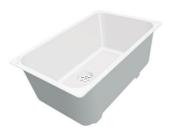

#### **OPTIONAL ACCESSORIES**

Cestello inox 8612 000

Glass chopping board 8631 300

HPDE Chopping board 8657 001

HPDE Twin chopping board 8644 101

Stainless steel plate rack 8100 154

8100 303 \* only in combination with the accessory 8644 101

Stainless steel plate rack

White basket 8612 100

**White bowl** 8153 100

Graters kit with ring-holder and food collection tray

8159 101

\* only in combination with the accessory 8644 101