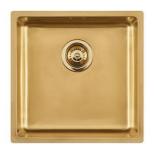

#### **DETAILS**

| Gold                                                            |
|-----------------------------------------------------------------|
| Undermount                                                      |
| PVD                                                             |
| AISI 304 stainless steel                                        |
| Vintage                                                         |
| 45 cm                                                           |
| 440x440 mm                                                      |
| Fixing hooks, gasket, drain, overflow and siphon, boxed packing |
| No standard holes                                               |
|                                                                 |

| Built-in hole             | View technical data sheet                                                                                                                                                                                                                                                                                                                    |
|---------------------------|----------------------------------------------------------------------------------------------------------------------------------------------------------------------------------------------------------------------------------------------------------------------------------------------------------------------------------------------|
| Drainer                   | No                                                                                                                                                                                                                                                                                                                                           |
| Width                     | 44 cm                                                                                                                                                                                                                                                                                                                                        |
| Bowl dimension            | 400 x 400 mm                                                                                                                                                                                                                                                                                                                                 |
| Number of bowls           | 1 bowl                                                                                                                                                                                                                                                                                                                                       |
| Waste fitting             | 3,5" drain                                                                                                                                                                                                                                                                                                                                   |
| FEATURES                  |                                                                                                                                                                                                                                                                                                                                              |
| VINTAGE PVD               | The prestigious PVD finish combines with the care for detail of the Vintage finish, to create a combination of unique elegance.                                                                                                                                                                                                              |
| Gold                      | The Gold finish is obtained by treating the steel with a physical process called PVD (Physical Vacuum Deposition) which deposits particles of noble metals on the surface. The result is a unique and refined aesthetic effect, and an improvement in the mechanical properties of the steel that is more resistant to shocks and scratches. |
| Basket 3,5" waste fitting | The drain is equipped with a large 3.5" drain, with the practical basket cap that prevents the discharge of solid parts.                                                                                                                                                                                                                     |
| High thickness            | Imm thick steel. A significant thickness, which guarantees the maximum sturdiness and durability.                                                                                                                                                                                                                                            |
| Perimetral overflow       | The overflow is always a security on the Foster sinks that prevents the overflow of water in case of oversights. The perimeter drain solution improves aesthetics thanks to its square and essential shape.                                                                                                                                  |
| Small radius              | Bowls with squared shapes with a modern design and an increased capacity, for a minimal aesthetics connected with an extreme practicity.                                                                                                                                                                                                     |