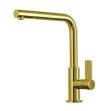

|

### **TECHNICAL DATA**





Cut out size Dimensioni per foratura top

#### **GALLERY**







#### **OPTIONAL ACCESSORIES**



Cestello inox 8612 000



Glass chopping board 8631 300



HPDE Chopping board 8657 001



HPDE Twin chopping board 8644 101



Stainless steel plate rack 8100 154



8100 303 \* only in combination with the accessory 8644 101

Stainless steel plate rack



White basket 8612 100



**White bowl** 8153 100



Graters kit with ring-holder and food collection tray

8159 101

\* only in combination with the accessory 8644 101



#### Stainless steel perforated tray

8151 000

\* only in combination with the accessory 8644 101



#### Stainless steel plate rack

8100 201

#### **RECOMMENDED PAIRINGS**



Mixer Tap Omega Gold

8497 700