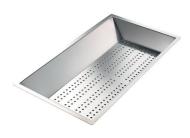

#### Stainless steel perforated tray

8151 000

\* only in combination with the accessory 8644 101