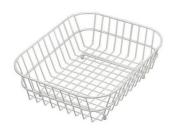

#### **OPTIONAL ACCESSORIES**

Cestello inox 8612 000

Glass chopping board 8631 300

HPDE Chopping board 8657 001

HPDE Twin chopping board 8644 101

Stainless steel plate rack 8100 154

8100 303 \* only in combination with the accessory 8644 101

Stainless steel plate rack

White basket 8612 100

**White bowl** 8153 100

Graters kit with ring-holder and food collection tray

8159 101

\* only in combination with the accessory 8644 101