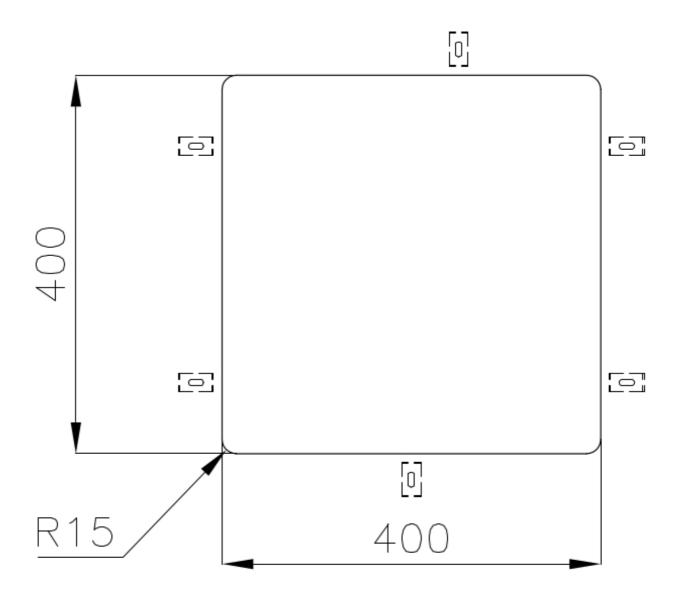

|
| Perimetral overflow       | The overflow is always a security on the Foster sinks that prevents the overflow of water in case of oversights. The perimeter drain solution improves aesthetics thanks to its square and essential shape.                                                                                                                                  |
| Small radius              | Bowls with squared shapes with a modern design and an increased capacity, for a minimal aesthetics connected with an extreme practicity.                                                                                                                                                                                                     |

### **TECHNICAL DATA**





Cut out size Dimensioni per foratura top

#### **GALLERY**







#### **OPTIONAL ACCESSORIES**



Cestello inox 8612 000



Glass chopping board 8631 300



HPDE Chopping board 8657 001



HPDE Twin chopping board 8644 101



Stainless steel plate rack 8100 154



8100 303 \* only in combination with the accessory 8644 101

Stainless steel plate rack



White basket 8612 100



**White bowl** 8153 100



Graters kit with ring-holder and food collection tray

8159 101

\* only in combination with the accessory 8644 101



#### Stainless steel perforated tray

8151 000

\* only in combination with the accessory 8644 101



#### Stainless steel plate rack

8100 201

#### **RECOMMENDED PAIRINGS**



Mixer Tap Omega Gold

8497 700