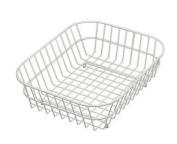

#### **OPTIONAL ACCESSORIES**

Cestello inox 8612 000

Glass chopping board 8631 300

HPDE Chopping board 8657 001

HPDE Twin chopping board 8644 101

Stainless steel plate rack 8100 154

8100 303 \* only in combination with the accessory 8644 101

Stainless steel plate rack

White basket 8612 100

**White bowl** 8153 100

Graters kit with ring-holder and food collection tray

8159 101

\* only in combination with the accessory 8644 101