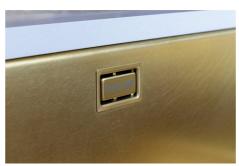

| Built-in hole             | View technical data sheet                                                                                                                                                                                                                                                                                                                    |
|---------------------------|----------------------------------------------------------------------------------------------------------------------------------------------------------------------------------------------------------------------------------------------------------------------------------------------------------------------------------------------|
| Drainer                   | No                                                                                                                                                                                                                                                                                                                                           |
| Width                     | 44 cm                                                                                                                                                                                                                                                                                                                                        |
| Bowl dimension            | 400 x 400 mm                                                                                                                                                                                                                                                                                                                                 |
| Number of bowls           | 1 bowl                                                                                                                                                                                                                                                                                                                                       |
| Waste fitting             | 3,5" drain                                                                                                                                                                                                                                                                                                                                   |
| FEATURES                  |                                                                                                                                                                                                                                                                                                                                              |
| VINTAGE PVD               | The prestigious PVD finish combines with the care for detail of the Vintage finish, to create a combination of unique elegance.                                                                                                                                                                                                              |
| Gold                      | The Gold finish is obtained by treating the steel with a physical process called PVD (Physical Vacuum Deposition) which deposits particles of noble metals on the surface. The result is a unique and refined aesthetic effect, and an improvement in the mechanical properties of the steel that is more resistant to shocks and scratches. |
| Basket 3,5" waste fitting | The drain is equipped with a large 3.5" drain, with the practical basket cap that prevents the discharge of solid parts.                                                                                                                                                                                                                     |
| High thickness            | Imm thick steel. A significant thickness, which guarantees the maximum sturdiness and durability.                                                                                                                                                                                                                                            |
| Perimetral overflow       | The overflow is always a security on the Foster sinks that prevents the overflow of water in case of oversights. The perimeter drain solution improves aesthetics thanks to its square and essential shape.                                                                                                                                  |
| Small radius              | Bowls with squared shapes with a modern design and an increased capacity, for a minimal aesthetics connected with an extreme practicity.                                                                                                                                                                                                     |